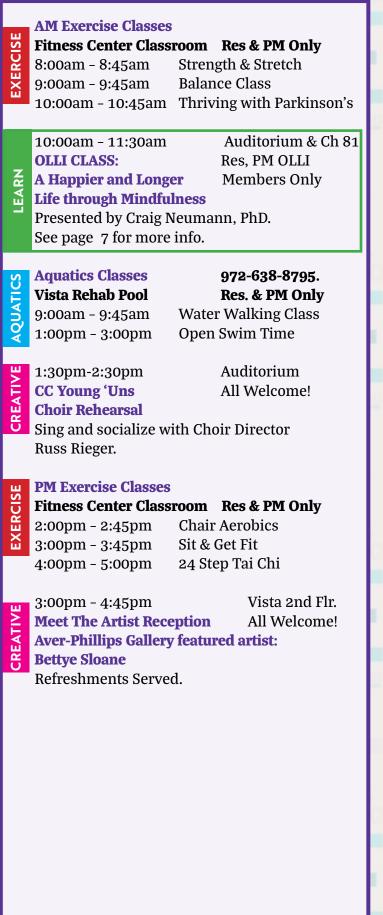

#### A Happier & Longer Life Through Mindfulness

Tuesday, March 7

The session will cover the current scientific findings on mindfulness, in particular how it enhances our neurobiology and psychology, and may even help us live longer more fulfilling lives. The session will begin with a description of what mindfulness is and how one engages in mindfulness in their daily activities and through mindfulness meditation. Next, a summary of empirical findings will be presented to demonstrate the effects of mindfulness. Finally, coverage of the neurobiological effects of mindfulness will be presented.

Craig Neumann, PhD, is a Distinguished Research Professor in the UNT Department of Psychology. He has been active teaching and conducting research in the Clinical Psychology Graduate Training Program at UNT for over 20 years.