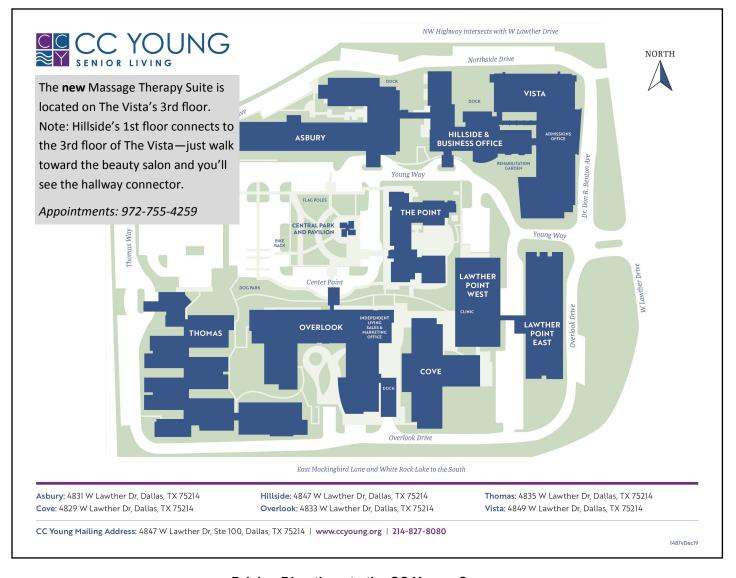

## **Driving Directions to the CC Young Campus**

Note: Numbered spots are for residents only and the speed limit on campus is 10 MPH.

## Traveling S on I-75/Central Expressway—Exit Texas Loop 12/NW Highway.

Follow signs to TX-12 Loop East (second fork and to the right) and merge onto TX-12 Loop East.

You will travel about 2.5 miles and take a right at W. Lawther Dr.

Our main entrance is on the right - turn where you see a large white sign with our logo and our street addresses. Welcome!

## Traveling N on I-75/Central Expressway—Exit Texas Loop 12/NW Highway.

Follow signs to the right (TX-12 Loop East) and merge onto TX-12 Loop East.

You will travel about 2.5 miles and take a right at W. Lawther Dr.

Our main entrance is on the right - turn where you see a large white sign with our logo and our street addresses. Welcome!

**Traveling E on East Mockingbird**—Take the White Rock Lake/W. Lawther Dr. Exit to the right (1.6 miles from Abrams Rd.). At the stop sign go left onto W. Lawther Dr. and stay in the middle lane.

Our main entrance is on the left - turn where you see a large white sign with our logo and our street addresses. Welcome!

**Traveling W on East Mockingbird**—Take the White Rock Lake/W. Lawther Dr. Exit to the right (not the E. Lawther exit) At the fork (stop sign) turn right onto W. Lawther Dr. and get into the far left lane.

Our main entrance is on the left - turn where you see a large white sign with our logo and our street addresses. Welcome!